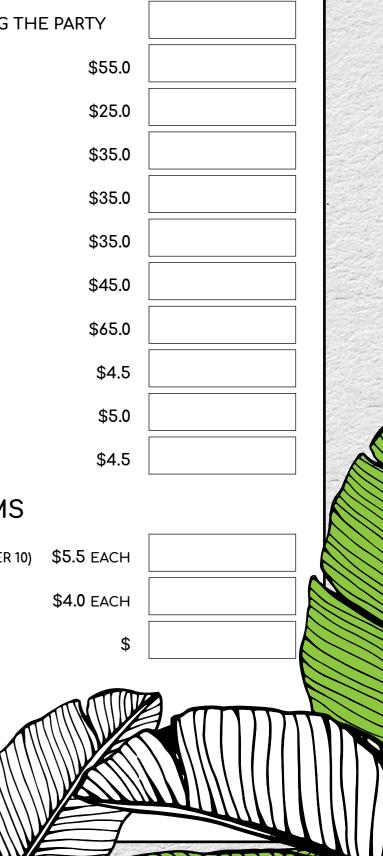

NUMBER OF ADULTS ATTENDING THE PARTY

ASSORTED SUSHI PIECES

MINI FRUIT DANISH

MINI PARTY PIES

MINI SAUSAGE ROLLS

MINI VEGETARIAN QUICHES

FRUIT PLATTER

ASSORTED SANDWICHES

INDIVIDUAL CANNED SOFT DRINK

INDIVIDUAL CANNED WATER

INDIVIDUAL FRUIT JUICE

ADDITIONAL MENU ITEMS

ASSORTED CUPCAKES (MINIMUM ORDER 10) \$5.5 EACH MIXED LOLLY CUPS \$4.0 EACH

TOTAL